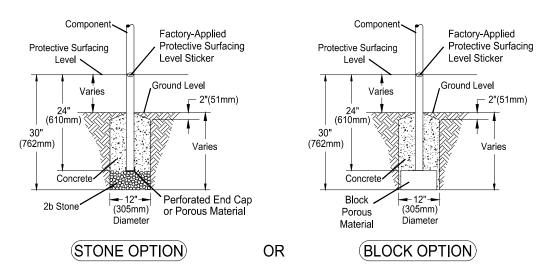

### DETAIL 3 Component Footing Detail

### **INSTALLATION NOTES:**

1) Paved surfaces, such as asphalt and concrete, are not acceptable for use under your structure.

Factory-Applied

Level Sticker

Protective Surfacing

Ground Level

Varies

2" (51mm)

- 2) It is the consumer's responsibility to check with local utilities prior to excavating footings for any underground utility lines that may exist within the installation area.
- 3) It is the consumer's responsibility to check local soil conditions and drainage within the site area. Inquire with local contractors for appropriate recommendations.
- 4) If the structure is to be installed across uneven terrain maintain the support post mark for protective surfacing level at the lowest grade. Adjust other footings accordingly.
- 5) The base of footings must be below frost lines.
- 6) Do not encase the bottom of support posts in concrete. Place all posts directly on packed stone.
- 7) Assemble the entire structure before pouring concrete unless specifically instructed to do so in the individual component installation instructions.
- 8) Read completely the installation instructions provided with your structure prior to beginning construction.