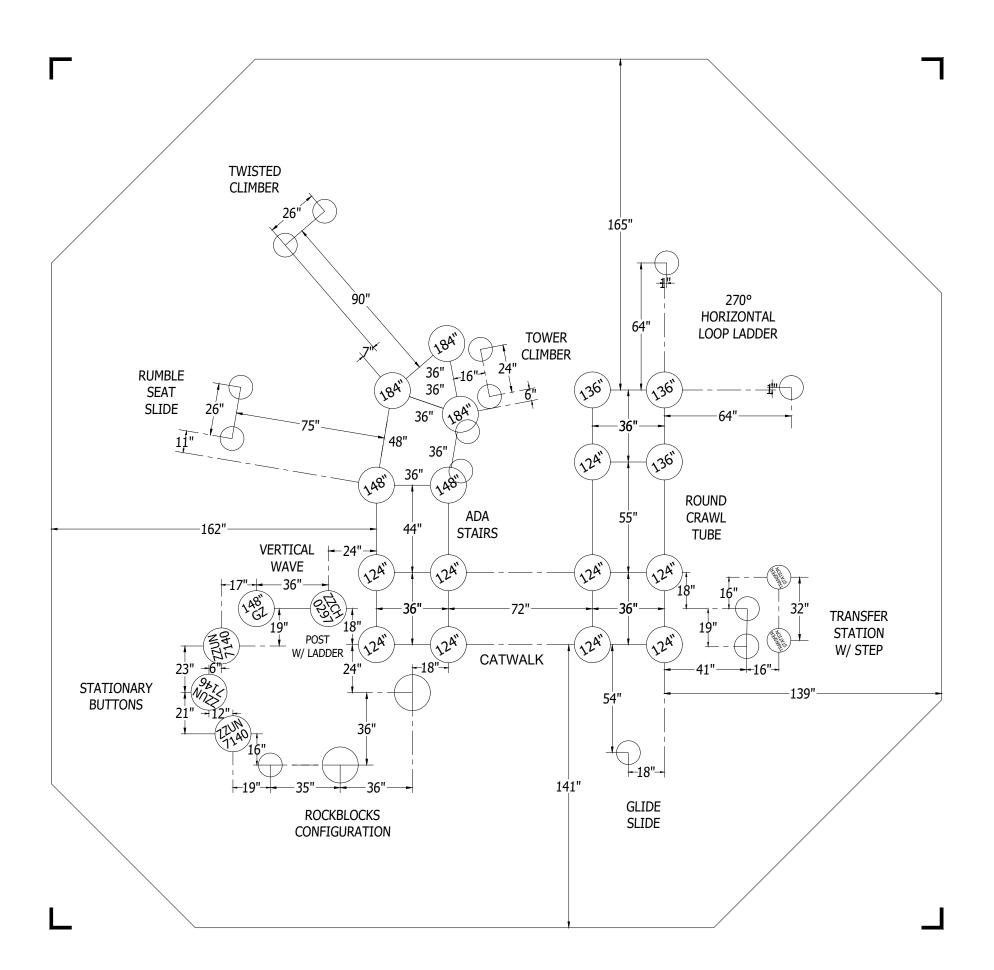

**EQUIPMENT SIZE:** 

24'11" x 23'10" x 13'5"

7,59M x 7,26M x 4,09M

USE ZONE: 37'1" x 36'2"

11,32M x 11,04M

AREA: 1196 SqFt. PERIMETER: 127 Ft.

111,11 SqM.

55

38,71M

FALL HEIGHT:

8 Ft.

2,44M

USER CAPACITY: AGE GROUP: 5-12

|  |                   | J.E          | Total Elevated Play Activities: 10    |                                          |                                          |  |  |  |  |  |
|--|-------------------|--------------|---------------------------------------|------------------------------------------|------------------------------------------|--|--|--|--|--|
|  |                   | Ē            | Total Ground-Level Play Activities: 4 |                                          |                                          |  |  |  |  |  |
|  |                   | ADA SCHEDULE | Accessible<br>Elevated<br>Activities  | Accessible<br>Ground-Level<br>Activities | Accessible<br>Ground-Level<br>Play Types |  |  |  |  |  |
|  | Required Provided |              | 5                                     | 3                                        | 3                                        |  |  |  |  |  |
|  |                   |              | 8                                     | 4                                        | 3                                        |  |  |  |  |  |

#### **FOOTING LEGEND**

COMPONENT FOOTING (DETAIL 3)

CHALLENGERS

**PLAYMAKERS** 

F0

SPIRAL SLIDE CENTER POST FOOTING (DETAIL1)

SUPPORT POST FOOTING (DETAIL 1 or 4) (112" INDICATES POST LENGTH)

CANTILEVER, "T" POST, AND COMPONENT POST FOOTING (DETAIL 2) (ZZCH1850 INDICATES PART NUMBER)

GROUND ZERO POST FOOTING (DETAIL 2) (144" INDICATES POST LENGTH)

**FOOTING DETAIL** 

SCALE: NOT TO SCALE

DRAWN BY: **TECH SALES** 

28-JUNE-13

Paper Size

В

PLAYWORLD SYSTEMS, INC.