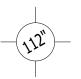

#### **FOOTING LEGEND**

COMPONENT FOOTING (DETAIL 3)

CHALLENGERS

**PLAYMAKERS** 

F0

SPIRAL SLIDE CENTER POST FOOTING (DETAIL1)

SUPPORT POST FOOTING (DETAIL 1 or 4) (112" INDICATES POST LENGTH)

CANTILEVER, "T" POST, AND COMPONENT POST FOOTING (DETAIL 2) (ZZCH1850 INDICATES PART NUMBER)

GROUND ZERO POST FOOTING (DETAIL 2) (144" INDICATES POST LENGTH)

**FOOTING DETAIL** 

SCALE: NOT TO SCALE

DRAWN BY: **TECH SALES** 

28-JUNE-13

Paper Size

В

PLAYWORLD SYSTEMS, INC.

### FOOTING LEGEND

COMPONENT FOOTING (DETAIL 3)

SPIRAL SLIDE CENTER POST FOOTING (DETAIL1)

SUPPORT POST FOOTING (DETAIL 1 or 4) (112" INDICATES POST LENGTH)

CANTILEVER, "T" POST, AND COMPONENT POST FOOTING (DETAIL 2) (ZZCH1850 INDICATES PART NUMBER)

GROUND ZERO POST FOOTING (DETAIL 2) (144" INDICATES POST LENGTH)

PROJECT NO: FUN-1497E

SCALE: 1/4"=1'-0"

DRAWN BY:

Paper Size

M. MERTZ

DATE:

30-JAN-18