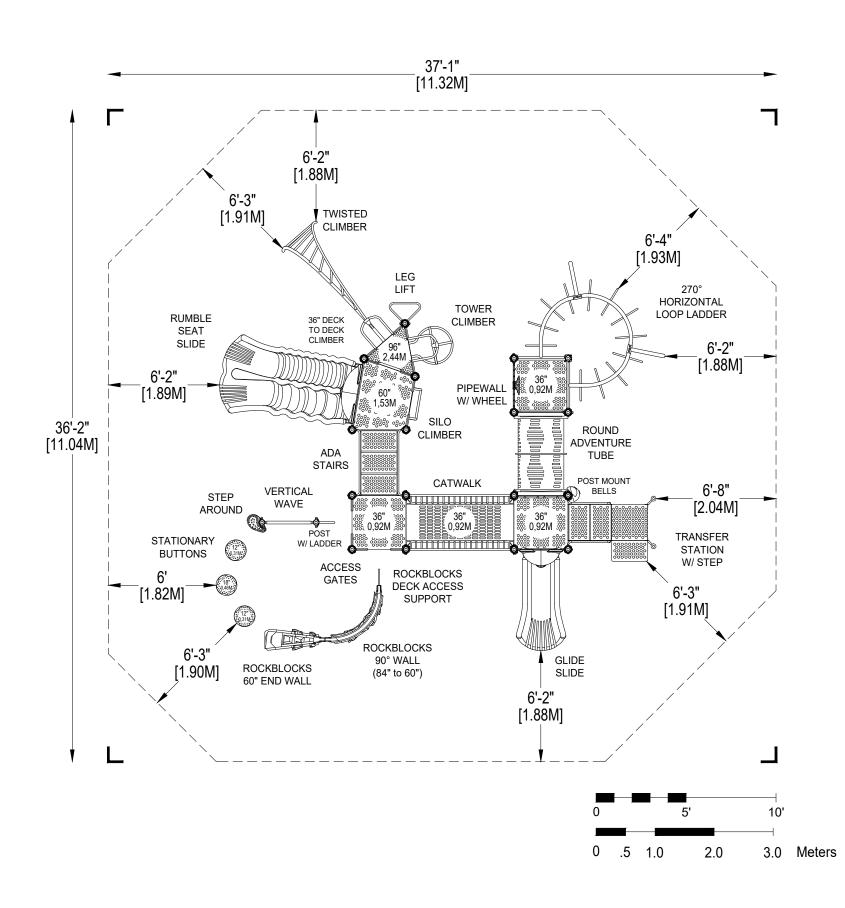

**EQUIPMENT SIZE:** 

24'11" x 23'10" x 13'5"

7,59M x 7,26M x 4,09M

USE ZONE: 37'1" x 36'2"

11,32M x 11,04M

AREA: 1196 SqFt. PERIMETER: 127 Ft.

111,11 SqM.

55

38,71M

FALL HEIGHT:

8 Ft.

2,44M

USER CAPACITY: AGE GROUP: 5-12

|  |                   | J.E          | Total Elevated Play Activities: 10    |                                          |                                          |  |  |  |  |  |
|--|-------------------|--------------|---------------------------------------|------------------------------------------|------------------------------------------|--|--|--|--|--|
|  |                   | Ē            | Total Ground-Level Play Activities: 4 |                                          |                                          |  |  |  |  |  |
|  |                   | ADA SCHEDULE | Accessible<br>Elevated<br>Activities  | Accessible<br>Ground-Level<br>Activities | Accessible<br>Ground-Level<br>Play Types |  |  |  |  |  |
|  | Required Provided |              | 5                                     | 3                                        | 3                                        |  |  |  |  |  |
|  |                   |              | 8                                     | 4                                        | 3                                        |  |  |  |  |  |

#### SITE NOTES:

- 1) The site plan provided must be checked against the actual site area to ensure that placement of your structure meets required clearances.
- 2) The dimensions labeled are for location of footing holes, not exact placement of equipment. Assemble, plumb, and level equipment before pouring concrete.
- 3) There must be a minimum distance of 6' (1830mm) between any obstacle, sidewalk, etc., and your structure.
- 4) Slides must have a use zone that extends out from the lower exit section of the slide a distance that is at least 6' (1830mm) or equal to the vertical distance from the highest point of the sliding surface to the top of the protective surfacing, whichever is greater. The slide use zone should not extend greater than 8' (2438mm) from the end of the lower exit section
- 5) The complete area, including the space under and around the equipment, must be covered with an impact attenuating material. See the 1997 publication, "Handbook for Public Playground Safety" published by the U.S. Consumer Product Safety Commission, for guidelines and recommendations on the type and depth of surfacing material. For a copy of the "Handbook for Public Playground Safety" write to: U.S. Consumer Product Safety Commission Office of Information and Public Affairs