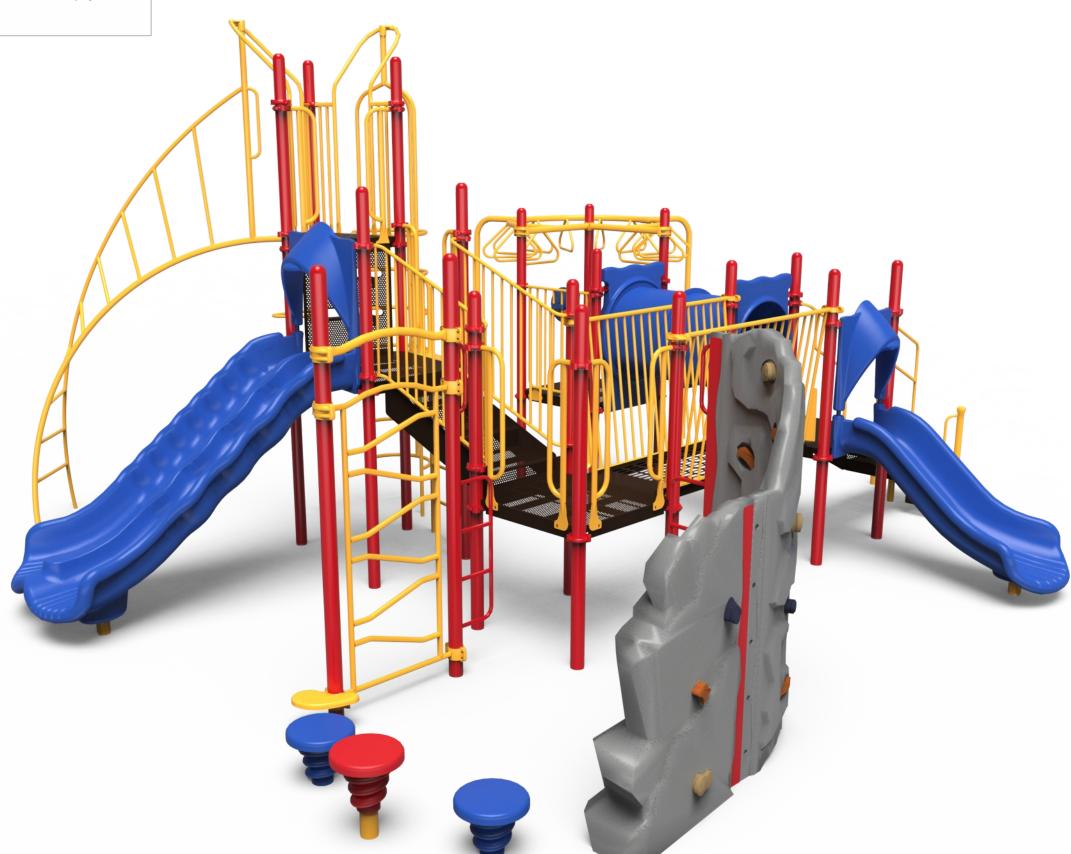

**EQUIPMENT SIZE:** 

24'11" x 23'10" x 13'5"

7,59M x 7,26M x 4,09M

USE ZONE: 37'1" x 36'2"

11,32M x 11,04M

AREA: 1196 SqFt. PERIMETER: 127 Ft.

111,11 SqM.

55

38,71M

FALL HEIGHT:

8 Ft.

2,44M

USER CAPACITY: AGE GROUP: 5-12

|  |                   | J.E          | Total Elevated Play Activities: 10    |                                          |                                          |  |  |  |  |  |
|--|-------------------|--------------|---------------------------------------|------------------------------------------|------------------------------------------|--|--|--|--|--|
|  |                   | Ē            | Total Ground-Level Play Activities: 4 |                                          |                                          |  |  |  |  |  |
|  |                   | ADA SCHEDULE | Accessible<br>Elevated<br>Activities  | Accessible<br>Ground-Level<br>Activities | Accessible<br>Ground-Level<br>Play Types |  |  |  |  |  |
|  | Required Provided |              | 5                                     | 3                                        | 3                                        |  |  |  |  |  |
|  |                   |              | 8                                     | 4                                        | 3                                        |  |  |  |  |  |

\*PLAYGROUND SUPERVISION REQUIRED

PLAYWORLD SYSTEMS, INC.

1000 Buffalo Road Lewisburg, PA 17837-9795 USA

EQUIPMENT SIZE:

24'11" x 23'10" x 13'5"

7,59M x 7,26M x 4,09M

USE ZONE: **37'1" x 36'2"** 

11,32M x 11,04M

AREA: 1196 SqFt. PERIMETER: 127 Ft.

111,11 SqM.

38,71M

FALL HEIGHT:

8 Ft.

2,44M

AGE GROUP:

55

USER CAPACITY:

5-12

| Total Elevated Play Activities: 10 |                   |              |                                       |                                          |                                          |  |  |  |  |
|------------------------------------|-------------------|--------------|---------------------------------------|------------------------------------------|------------------------------------------|--|--|--|--|
|                                    |                   | EDL          | Total Ground-Level Play Activities: 4 |                                          |                                          |  |  |  |  |
|                                    |                   | ADA SCHEDULE | Accessible<br>Elevated<br>Activities  | Accessible<br>Ground-Level<br>Activities | Accessible<br>Ground-Level<br>Play Types |  |  |  |  |
|                                    | Required Provided |              | 5                                     | 3                                        | 3                                        |  |  |  |  |
|                                    |                   |              | 8                                     | 4                                        | 3                                        |  |  |  |  |