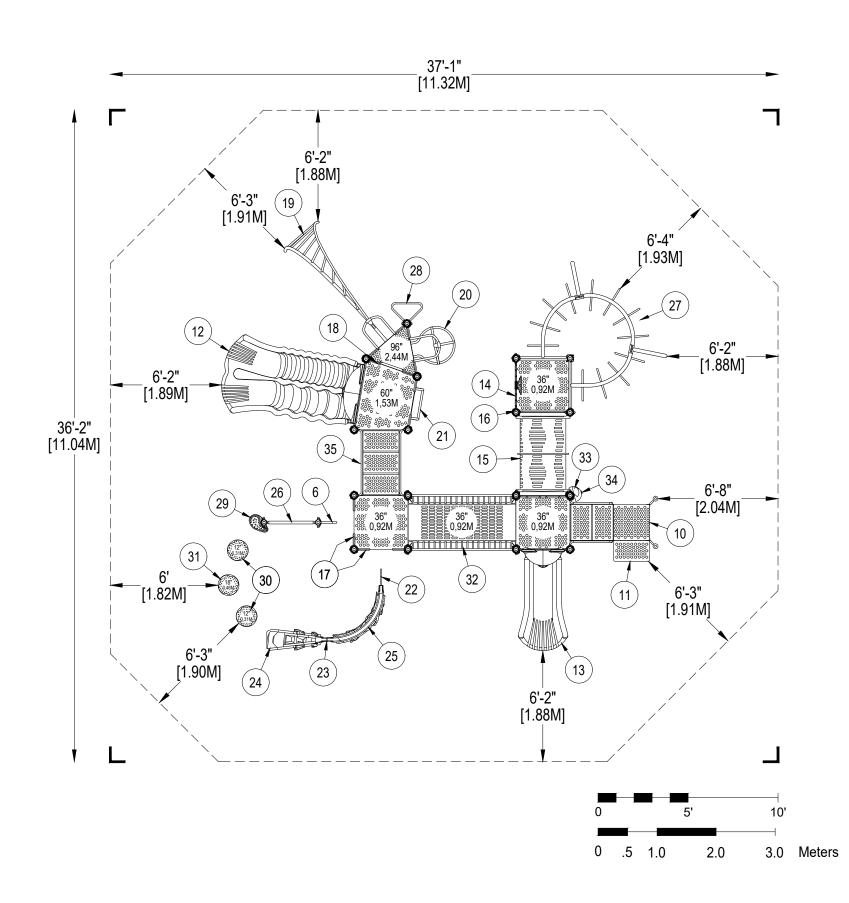

#### **FOOTING LEGEND**

COMPONENT FOOTING (DETAIL 3)

CHALLENGERS

**PLAYMAKERS** 

F0

SPIRAL SLIDE CENTER POST FOOTING (DETAIL1)

SUPPORT POST FOOTING (DETAIL 1 or 4) (112" INDICATES POST LENGTH)

CANTILEVER, "T" POST, AND COMPONENT POST FOOTING (DETAIL 2) (ZZCH1850 INDICATES PART NUMBER)

GROUND ZERO POST FOOTING (DETAIL 2) (144" INDICATES POST LENGTH)

**FOOTING DETAIL** 

SCALE: NOT TO SCALE

DRAWN BY: **TECH SALES** 

28-JUNE-13

Paper Size

В

PLAYWORLD SYSTEMS, INC.

### FOOTING LEGEND

COMPONENT FOOTING (DETAIL 3)

SPIRAL SLIDE CENTER POST FOOTING (DETAIL1)

SUPPORT POST FOOTING (DETAIL 1 or 4) (112" INDICATES POST LENGTH)

CANTILEVER, "T" POST, AND COMPONENT POST FOOTING (DETAIL 2) (ZZCH1850 INDICATES PART NUMBER)

GROUND ZERO POST FOOTING (DETAIL 2) (144" INDICATES POST LENGTH)

PROJECT NO: FUN-1497E

SCALE: 1/4"=1'-0"

DRAWN BY:

Paper Size

M. MERTZ

DATE:

30-JAN-18