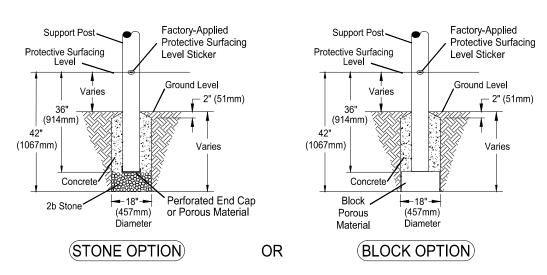

### **INSTALLATION NOTES:**

1) Paved surfaces, such as asphalt and concrete, are not acceptable for use under your structure.

Factory-Applied

Level Sticker

Protective Surfacing

Ground Level

Varies

2" (51mm)

- 2) It is the consumer's responsibility to check with local utilities prior to excavating footings for any underground utility lines that may exist within the installation area.
- 3) It is the consumer's responsibility to check local soil conditions and drainage within the site area. Inquire with local contractors for appropriate recommendations.
- 4) If the structure is to be installed across uneven terrain maintain the support post mark for protective surfacing level at the lowest grade. Adjust other footings accordingly.
- 5) The base of footings must be below frost lines.
- 6) Do not encase the bottom of support posts in concrete. Place all posts directly on packed stone.
- 7) Assemble the entire structure before pouring concrete unless specifically instructed to do so in the individual component installation instructions.
- 8) Read completely the installation instructions provided with your structure prior to beginning construction.