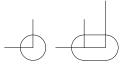

### Support Post, Spiral Slide and RockBlocks Post Footing Detail

### GroundZerO. Cantilever and "T" Post Footing Detail

(BLOCK OPTION)

(457mm)

Diameter