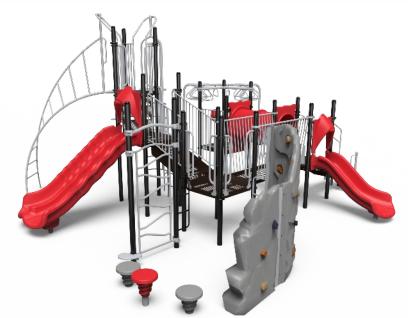

**EQUIPMENT SIZE:** 

24'11" x 23'10" x 13'5"

7,59M x 7,26M x 4,09M

USE ZONE: 37'1" x 36'2"

11,32M x 11,04M

AREA: 1196 SqFt. PERIMETER: 127 Ft.

111,11 SqM.

55

38,71M

FALL HEIGHT:

8 Ft.

2,44M

USER CAPACITY: AGE GROUP: 5-12

|  |                   | J.E          | Total Elevated Play Activities: 10    |                                          |                                          |  |  |  |  |  |
|--|-------------------|--------------|---------------------------------------|------------------------------------------|------------------------------------------|--|--|--|--|--|
|  |                   | Ē            | Total Ground-Level Play Activities: 4 |                                          |                                          |  |  |  |  |  |
|  |                   | ADA SCHEDULE | Accessible<br>Elevated<br>Activities  | Accessible<br>Ground-Level<br>Activities | Accessible<br>Ground-Level<br>Play Types |  |  |  |  |  |
|  | Required Provided |              | 5                                     | 3                                        | 3                                        |  |  |  |  |  |
|  |                   |              | 8                                     | 4                                        | 3                                        |  |  |  |  |  |