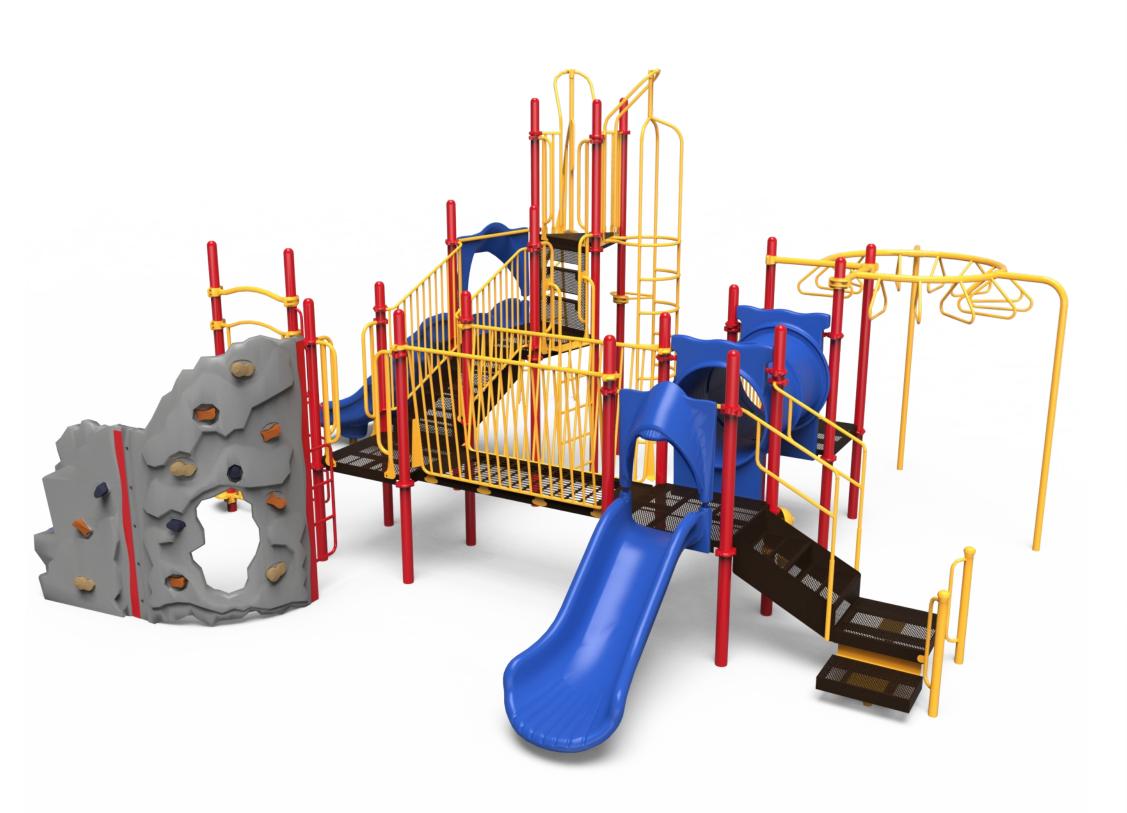

**EQUIPMENT SIZE:** 

24'11" x 23'10" x 13'5"

7,59M x 7,26M x 4,09M

USE ZONE: 37'1" x 36'2"

11,32M x 11,04M

AREA: 1196 SqFt. PERIMETER: 127 Ft.

111,11 SqM.

55

38,71M

FALL HEIGHT:

8 Ft.

2,44M

USER CAPACITY: AGE GROUP: 5-12

|  |                   | J.E          | Total Elevated Play Activities: 10    |                                          |                                          |  |  |  |  |  |
|--|-------------------|--------------|---------------------------------------|------------------------------------------|------------------------------------------|--|--|--|--|--|
|  |                   | Ē            | Total Ground-Level Play Activities: 4 |                                          |                                          |  |  |  |  |  |
|  |                   | ADA SCHEDULE | Accessible<br>Elevated<br>Activities  | Accessible<br>Ground-Level<br>Activities | Accessible<br>Ground-Level<br>Play Types |  |  |  |  |  |
|  | Required Provided |              | 5                                     | 3                                        | 3                                        |  |  |  |  |  |
|  |                   |              | 8                                     | 4                                        | 3                                        |  |  |  |  |  |

\*PLAYGROUND SUPERVISION REQUIRED

PLAYWORLD SYSTEMS, INC.

1000 Buffalo Road Lewisburg, PA 17837-9795 USA

EQUIPMENT SIZE:

24'11" x 23'10" x 13'5"

7,59M x 7,26M x 4,09M

USE ZONE: **37'1" x 36'2"** 

11,32M x 11,04M

AREA: 1196 SqFt. PERIMETER: 127 Ft.

111,11 SqM.

38,71M

FALL HEIGHT:

8 Ft.

2,44M

AGE GROUP:

55

USER CAPACITY:

5-12

| Total Elevated Play Activities: 10 |                   |              |                                       |                                          |                                          |  |  |  |  |
|------------------------------------|-------------------|--------------|---------------------------------------|------------------------------------------|------------------------------------------|--|--|--|--|
|                                    |                   | EDL          | Total Ground-Level Play Activities: 4 |                                          |                                          |  |  |  |  |
|                                    |                   | ADA SCHEDULE | Accessible<br>Elevated<br>Activities  | Accessible<br>Ground-Level<br>Activities | Accessible<br>Ground-Level<br>Play Types |  |  |  |  |
|                                    | Required Provided |              | 5                                     | 3                                        | 3                                        |  |  |  |  |
|                                    |                   |              | 8                                     | 4                                        | 3                                        |  |  |  |  |