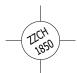

#### **FOOTING LEGEND**

COMPONENT FOOTING (DETAIL 3)

CHALLENGERS

**PLAYMAKERS** 

F0

SPIRAL SLIDE CENTER POST FOOTING (DETAIL1)

SUPPORT POST FOOTING (DETAIL 1 or 4) (112" INDICATES POST LENGTH)

CANTILEVER, "T" POST, AND COMPONENT POST FOOTING (DETAIL 2) (ZZCH1850 INDICATES PART NUMBER)

### FOOTING LEGEND

COMPONENT FOOTING (DETAIL 3)

SPIRAL SLIDE CENTER POST FOOTING (DETAIL1)

SUPPORT POST FOOTING (DETAIL 1 or 4) (112" INDICATES POST LENGTH)

CANTILEVER, "T" POST, AND COMPONENT POST FOOTING (DETAIL 2) (ZZCH1850 INDICATES PART NUMBER)