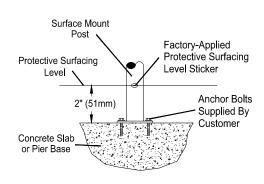

### Surface Mount Detail

### **INSTALLATION NOTES:**

1) Paved surfaces, such as asphalt and concrete, are not acceptable for use under your structure.

Factory-Applied

Level Sticker

Protective Surfacing

Ground Level

Varies

2" (51mm)

- 2) It is the consumer's responsibility to check with local utilities prior to excavating footings for any underground utility lines that may exist within the installation area.
- 3) It is the consumer's responsibility to check local soil conditions and drainage within the site area. Inquire with local contractors for appropriate recommendations.
- 4) If the structure is to be installed across uneven terrain maintain the support post mark for protective surfacing level at the lowest grade. Adjust other footings accordingly.
- 5) The base of footings must be below frost lines.
- 6) Do not encase the bottom of support posts in concrete. Place all posts directly on packed stone.
- 7) Assemble the entire structure before pouring concrete unless specifically instructed to do so in the individual component installation instructions.
- 8) Read completely the installation instructions provided with your structure prior to beginning construction.