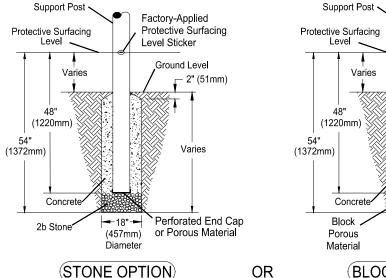

### DETAIL 1

### Support Post, Spiral Slide and RockBlocks Post Footing Detail

### **INSTALLATION NOTES:**

1) Paved surfaces, such as asphalt and concrete, are not acceptable for use under your structure.

Factory-Applied

Level Sticker

Protective Surfacing

Ground Level

Varies

2" (51mm)

- 2) It is the consumer's responsibility to check with local utilities prior to excavating footings for any underground utility lines that may exist within the installation area.
- 3) It is the consumer's responsibility to check local soil conditions and drainage within the site area. Inquire with local contractors for appropriate recommendations.
- 4) If the structure is to be installed across uneven terrain maintain the support post mark for protective surfacing level at the lowest grade. Adjust other footings accordingly.
- 5) The base of footings must be below frost lines.
- 6) Do not encase the bottom of support posts in concrete. Place all posts directly on packed stone.
- 7) Assemble the entire structure before pouring concrete unless specifically instructed to do so in the individual component installation instructions.
- 8) Read completely the installation instructions provided with your structure prior to beginning construction.